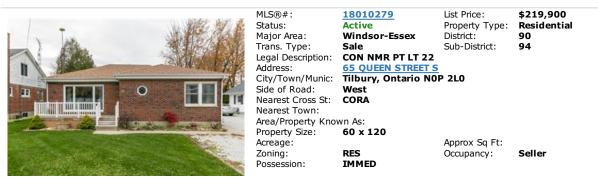

## **Cross Property Client Full**

Remarks: BEAUTIFUL BRICK RANCH FEATURING GAS F/AIR HEAT, C/AIR, HRWD FLRS, NEWER WNDWS, HUGE DETACHED GARAGE & MORE.

| Year Built: 1960/Approximate Approx Taxes/Year: \$2084.90/2018                                     |                                                                                               |                                               |                |                                                                         |                                       |                  |  |
|----------------------------------------------------------------------------------------------------|-----------------------------------------------------------------------------------------------|-----------------------------------------------|----------------|-------------------------------------------------------------------------|---------------------------------------|------------------|--|
| Interior Features                                                                                  |                                                                                               |                                               |                |                                                                         |                                       |                  |  |
| Basement:<br>Heating/Cooling:<br>Flooring:<br>Fireplace Type:<br>2nd Fireplace Type:               | Crawl Space<br>Central Air Conditioning, Forced Air<br>Ceramic/Porcelain, Hardwood/Engineered |                                               |                | ent Development:<br>g Fuel: <b>Natural</b><br>ce Fuel:<br>replace Fuel: |                                       | #:<br>#:         |  |
| Hot Water Tank:<br>Rental Equipment:<br># of Bedrooms:<br>Appliances Included:<br>Indoor Features: | Owned<br>None<br>2+<br>Dishwasher                                                             | Total Bathrooms:                              |                | Type: <b>Gas</b><br>Bathrooms:                                          | Ensuite:                              |                  |  |
| Rooms                                                                                              |                                                                                               |                                               |                |                                                                         |                                       |                  |  |
| <u>Lvi</u> <u>Room</u><br>M Foyer<br>M Utility<br>M Bedroom                                        | <u>Room Size</u>                                                                              | M Kitchen<br>M Living F                       |                | n Size <u>Lvl</u><br>M<br>M                                             | <u>Room</u><br>Dining Room<br>Bedroom | <u>Room Size</u> |  |
| Exterior Features                                                                                  |                                                                                               |                                               |                |                                                                         |                                       |                  |  |
| Type of Dwelling:<br>Driveway:<br>Exterior Finish:                                                 | Ranch<br>Double Width Or More Drive<br>Brick                                                  |                                               | Parkin         | Parking Type: 2.5 Garage, Detached Garage                               |                                       |                  |  |
| Roof Material:<br>Site Influences:<br>Outdoor Features:                                            | Asphalt Shingle<br>Shopping Nearby<br>Storage Shed                                            |                                               | Found          | ation: <b>Block</b>                                                     |                                       |                  |  |
| Utility Water/Avail:                                                                               | Municipal Water/Connected                                                                     |                                               | Utility        | Utility Sewer/Avail: Sanitary/Connected                                 |                                       |                  |  |
| Miscellaneous                                                                                      |                                                                                               |                                               |                |                                                                         |                                       |                  |  |
| Rental Income:<br>SPIS:                                                                            |                                                                                               | Garbage Pickup Prov<br>Retrofit Certificates: | Surve          | Avail:                                                                  | Handicap:<br>Work Order:              |                  |  |
| Mobile/Leased Land Fees:                                                                           |                                                                                               | Mortgage:                                     | Treat As Clear | lear Local Ir                                                           |                                       |                  |  |